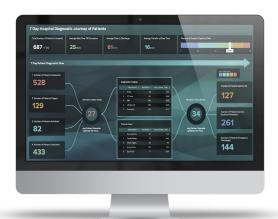

Reduction in downtime

45% Reduction in total incidents with increased visibility 30 minutes in advance

### Traditional IT monitoring is high on quantity, but low on quality.

Splunk ITSI is the opposite, providing maximum ROI when coupled with expert consultants to implement the appropriate alerts.

### The RHONDOS ITSI Advantage

More than just ITSI for SAP data. RHONDOS Splunk-certified ITSI consultants have:



supporting successful Splunk projects





# splunk>



**RHONDOS** Professional Services for Splunk IT Service Intelligence



## Why Splunk ITSI?

Splunk ITSI is a powerful tool for turning data into action. RHONDOS will design visualizations of your data that are custom-made to suit your business needs.



#### **Telecom Services**



Critical Applications (Public Sector)



#### **Hospital Diagnostic Flow**



IT Operations (Corporate Systems)

#### RHONDOS

- Identifies where Splunk ITSI can be implemented
- Aligns your mission with a detailed roadmap

 Designs and deploys custom alerts for your data

### splunk>

**Contact an expert** www.rhondos.com/contact