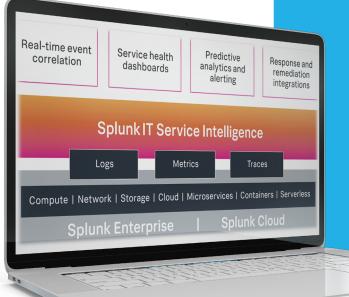

## Why Splunk ITSI?

Splunk ITSI is a powerful tool for turning data into action. RHONDOS will design visualizations of your data that are custom-made to suit your business needs.