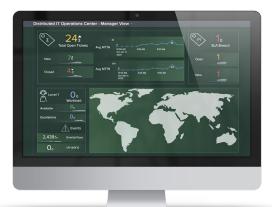

## Why Splunk ITSI?

Splunk ITSI is a powerful tool for turning data into action. RHONDOS will design visualizations of your data that are custom-made to suit your business needs.