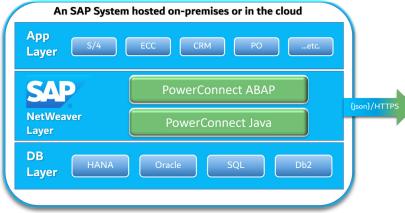

# SAP PowerConnect for

Real-Time Security Analytics and Performance Monitoring of SAP Operations

# SAP PowerConnect for

**RHONDOS** 

Real-Time Security Analytics and Performance Monitoring of SAP Operations