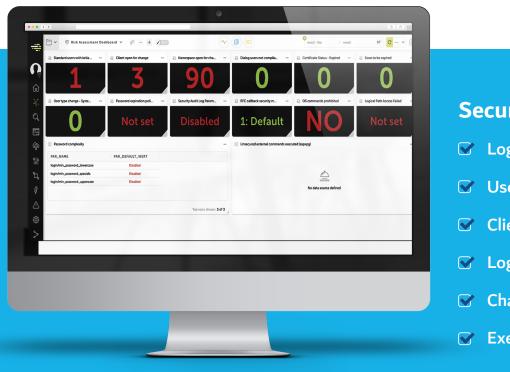

#### **Security Scorecard**

- ✓ Login by privileged user
- ✓ Users w/ Default or Known Password
- ✓ Client Open for Change
- ✓ Login by multiple IDs on 1 terminal
- Change in RFC Destination
- **Execution of Sensitive Transactions**

## User Activity and Password Status

- Successful and Failed GUI & RFC Logins
- ✓ Number of Logged in Users
- ☑ Role and Profile Changes
- ✓ Users by type and Instance
- Failed Transaction Start
- RSUSR200/003 Reports