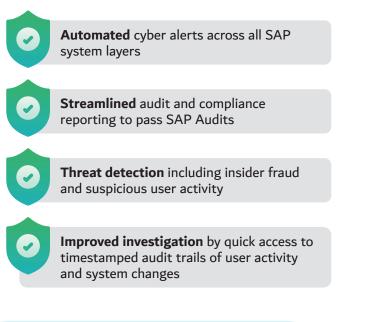

#### Keep your organization safe from threats: internal and external

**SAP PowerConnect** provides insights into SAP so you can correlate SAP and non-SAP data. With SAP PowerConnect, you get: