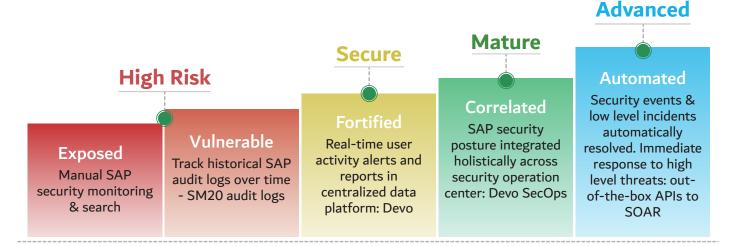

## **Maturity Model for SAP Security**

How strong is your security posture for your most critical systems?