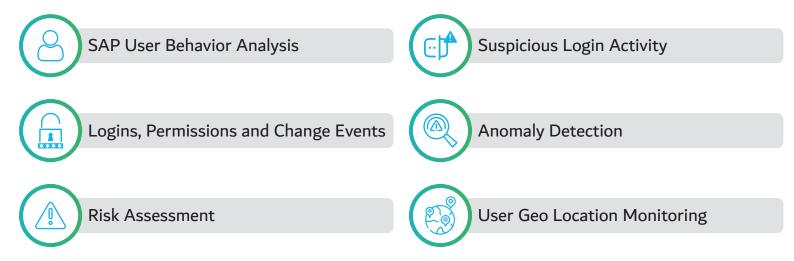

#### Devo PowerConnect Activeboards Provide Out-of-the-Box Visualizations for:

## User Activity and Password Status

- Successful and Failed GUI & RFC Logins
- ✓ Number of Logged in Users
- ☑ Role and Profile Changes
- ✓ Users by type and Instance
- Failed Transaction Start
- RSUSR200/003 Reports