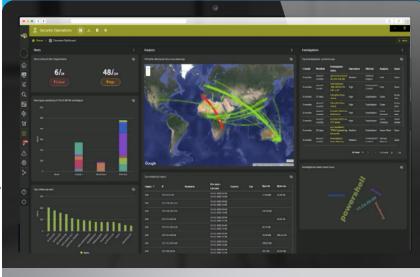

# Increase SAP data retention rates in **Devo**

Enable visualization, monitoring and analysis of SAP in **real-time** 

Reduce P1/P2 issues by 30%

30%

RCA by 70%

Cut MTTR and

Add context to gain a holistic understanding of business health and supporting processes