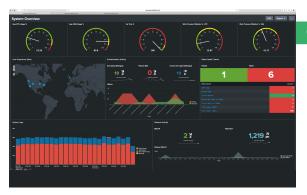

#### Out-of-the-Box Functionality

PowerConnect comes with a library of 300+ SAP data extractors and 700+ pre-built Splunk dashboards for powerful functionality from day one. Additionally, custom extractors and dashboards can be created to meet your needs.