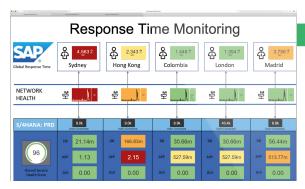

#### **Streamlined Monitoring**

Is the problem in the database, an attached service within SAP, or is it the network? Maybe hardware, or an API? Isolated teams working off guesswork and manual datagrinding is outdated. Elevate your workflow and build real-time dashboards and alerts that work for your organization with PowerConnect and Splunk.

#### Out-of-the-Box Functionality

PowerConnect comes with a library of 300+ SAP data extractors and 700+ pre-built Splunk dashboards for powerful functionality from day one. Additionally, custom extractors and dashboards can be created to meet your needs.