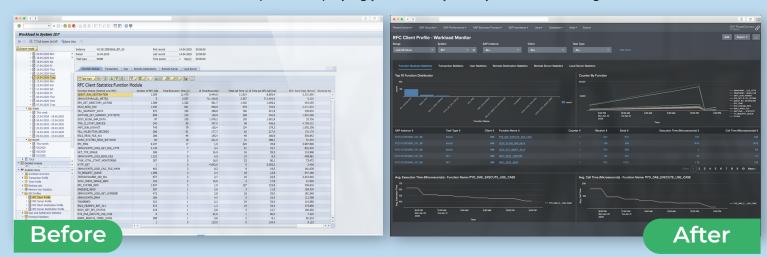

#### **Streamlined Monitoring**

Is the problem in the database, an attached service within SAP, or is it the network? Maybe hardware, or an API? Isolated teams working off guesswork and manual datagrinding is outdated. Elevate your workflow and build real-time dashboards and alerts that work for your organization with PowerConnect and Splunk.

#### Out-of-the-Box Functionality

PowerConnect comes with a library of 300+ SAP data extractors and 700+ pre-built Splunk dashboards for powerful functionality from day one. Additionally, custom extractors and dashboards can be created to meet your needs.