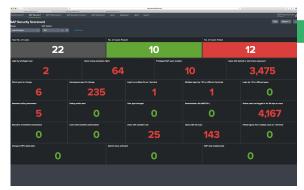

#### **Security & Compliance**

With PowerConnect and Splunk, popular alerts and dashboards include unauthorized access, fraud activity and insider threat monitoring. Feed your Splunk SIEM SAP data for maximum observability.