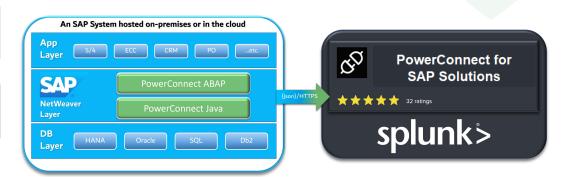

## PowerConnect

### for SAP Solutions

Real-Time Analytics and Monitoring of SAP Operations with Splunk

Reduce P1/P2 issues by 30%

You rely on SAP to run your critical business processes and you use Splunk to analyze and monitor your systems. Until now, mission-critical systems haven't been connected, leaving SAP as a black box.

Visibility across all these interconnected systems has been extremely challenging. PowerConnect and Splunk provide the insights needed for your organization to establish proactive monitoring and alerting by:

- Monitoring critical end-to-end business process flows in real-time
- Strengthening security postures to mitigate previously unknown risks
- Improving SAP system performance and availability

PowerConnect allows your IT staff to bring the most important business systems under the control of Splunk, simplifying your security and systems monitoring.